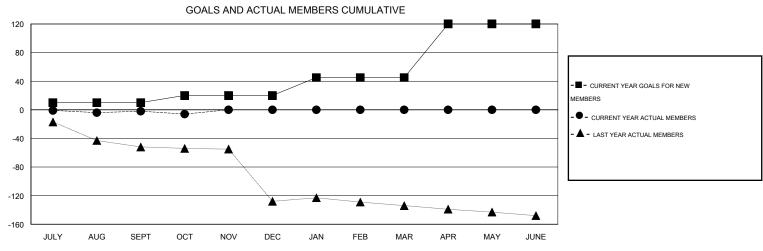

# **LOCATION NORTH DAKOTA**

 $\mathsf{GMT}\;\mathsf{CA}\;1$ 

|               |                  | Clubs            |                  |                  |                       |                    | Members                             |                    |                  |
|---------------|------------------|------------------|------------------|------------------|-----------------------|--------------------|-------------------------------------|--------------------|------------------|
|               | RESUL            | TS FOR 2014-2015 |                  |                  | RESULTS FOR 2014-2015 |                    |                                     |                    |                  |
| QUARTER       | NEW CLUB<br>GOAL | NEW CLUBS        | DROPPED<br>CLUBS | NET<br>GAIN/LOSS | QUARTER               | NEW MEMBER<br>GOAL | CHARTER AND<br>NEW MEMBERS<br>ADDED | DROPPED<br>MEMBERS | NET<br>GAIN/LOSS |
| JULY/AUG/SEPT | 0                | 0                | 0                | 0                | JULY/AUG/SEPT         | 10                 | 20                                  | 22                 | -2               |
| OCT/NOV/DEC   | 0                | 0                | 0                | 0                | OCT/NOV/DEC           | 10                 | 12                                  | 16                 | -4               |
| JAN/FEB/MAR   | 0                | 0                | 0                | 0                | JAN/FEB/MAR           | 25                 | 0                                   | 0                  | 0                |
| APR/MAY/JUNE  | 1                | 0                | 0                | 0                | APR/MAY/JUNE          | 75                 | 0                                   | 0                  | 0                |